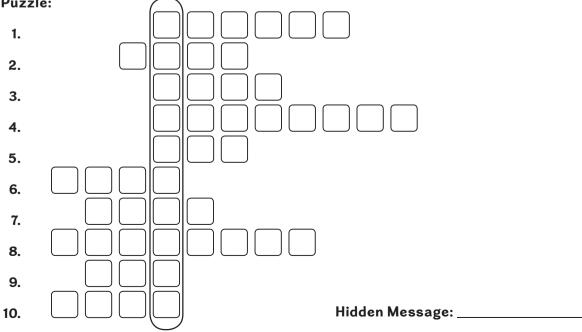

## A Hidden Message

Find the hidden message by completing the sentences below. Spell out your answers on the individual puzzle blanks provided. Reveal the hidden message.

- **1.** God made a \_\_\_\_\_ for Adam and Eve to live in.
- **2.** God asked them to \_\_\_\_\_ the land.
- **3.** The Bible says that God created the world in six \_\_\_\_\_.
- **4.** There are two \_\_\_\_\_ accounts in Genesis.
- **5.** The first woman was made from the \_\_\_\_\_ of the first man.
- 6. God brought the animals to our first parents so that they could \_\_\_\_\_ them.
- **7.** The first man was called \_\_\_\_\_.
- **8.** Genesis is the first book of the Old \_\_\_\_\_.
- **9.** The first woman was called \_\_\_\_\_.
- **10.** God saw that everything he created was \_\_\_\_\_.

## Puzzle:

© Our Sunday Visito